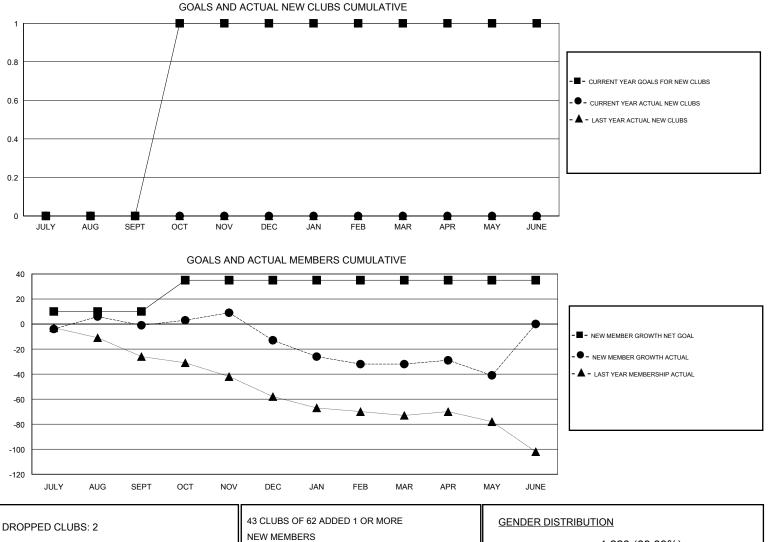

| 43 CLUBS OF 62 ADDED 1 OR MORE | GENDER DIST                                                | GENDER DISTRIBUTION                                                                                                                        |                                                                                                                                                                                                               |  |
|--------------------------------|------------------------------------------------------------|--------------------------------------------------------------------------------------------------------------------------------------------|---------------------------------------------------------------------------------------------------------------------------------------------------------------------------------------------------------------|--|
| NEW MEMBERS                    | MALE                                                       | 1,223 (69.89%)                                                                                                                             |                                                                                                                                                                                                               |  |
| -                              | FEMALE                                                     | 527 (30.11%)                                                                                                                               |                                                                                                                                                                                                               |  |
|                                |                                                            |                                                                                                                                            |                                                                                                                                                                                                               |  |
|                                | TOTAL FAMILY UNIT                                          | TOTAL FAMILY UNIT MEMBERS                                                                                                                  |                                                                                                                                                                                                               |  |
| MEMBERSHIP DATA                |                                                            | FAMILY MEMBERS PAYING HALF                                                                                                                 |                                                                                                                                                                                                               |  |
|                                | _                                                          |                                                                                                                                            |                                                                                                                                                                                                               |  |
|                                |                                                            |                                                                                                                                            |                                                                                                                                                                                                               |  |
| 1<br>2<br>3                    | NEW MEMBERS  1 CLICK HERE FOR CUMULATIVE MEMBERSHIP DATA 2 | NEW MEMBERS     MALE       1     FEMALE       0     CLICK HERE FOR CUMULATIVE.       MEMBERSHIP DATA     FAMILY MEMBERS F       2     DUES | NEW MEMBERS     MALE     1,223 (69.89%)       FEMALE     527 (30.11%)       CLICK HERE FOR CUMULATIVE.     TOTAL FAMILY UNIT MEMBERS       MEMBERSHIP DATA     FAMILY MEMBERS PAYING HALF       DUES     DUES |  |